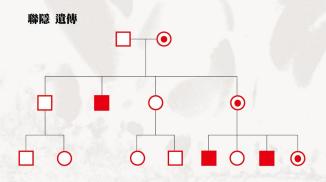

#### 裘馨氏肌肉失養症之遺傳方式

- 女 帶因者
- 罹病男

#### 罕見遺傳疾病 (三)

裘馨氏肌肉失養症(Duchenne Muscular Dystrophy,簡稱 DMD)是法國神經學專家Amand Duchenne於1861年首次描述 而命名的遺傳疾病。疾病起因於人體性染色體中的X染色體 上的DMD基因突變所致,為性聯隱性遺傳模式:女性帶有此 缺陷基因僅為帶因者,不會發病或症狀輕微;男性帶有此缺陷基因則會發病。DMD基因會製造一種重要的肌縮蛋白(Dystrophin),一旦缺少這種蛋白質時,肌纖維膜會變得 脆弱無力,經年累月伸展後終於撕裂,肌細胞就很容易死亡。